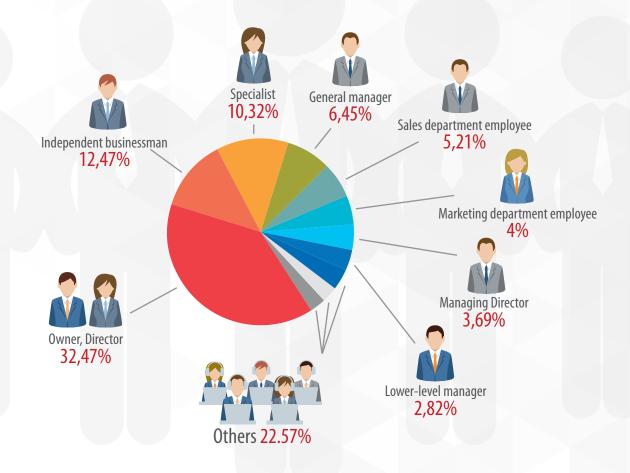

# 4 VISITORS PROFILE

The most frequently vortal Plastech.pl is visited by Owners and Directors ( $\sim 32\%$ ) of the companies involved in the production of plastic products ( $\sim 45\%$ ). Below we present the details of registered users of Plastech.pl.