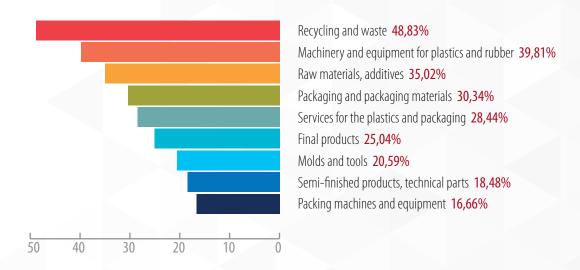

s and free access to its all sections. Vortal is devoted exclusively to the plastics and packaging industries.

Our website contains a unique content which attracts people who are interesed in finding information on the market trends and the latest technology. Statistics reflect an interest in our vortal: more than 838.000 visitors and 4.3 million page views last year.

In addition we are a creator of Plastech.biz, the platform to make a business contact worldwide.



# 4 VISITORS PROFILE



The most frequently vortal Plastech.pl is visited by Owners and Directors ( $\sim 32\%$ ) of the companies involved in the production of plastic products ( $\sim 45\%$ ). Below we present the details of registered users of Plastech.pl.



# **STATISTICS**





## **VISITORS — INTEREST IN PRODUCTS**





Plastech.pl

# **VISITORS — INDUSTRY SECTORS**





# 5 WHAT MAKE US SPECIAL



The modern market is characterized by high competitiveness. It has been often said that competition is not sleeping. Consumers using the opportunities that give them the Internet, can now easily get to the offers of many companies and proposals often choose not the best, but that which is best seen on the network.

That is why we make effort everyday to make Plastech.pl vortal and all content being displayed, the easiest to find. Our website is fully responsive and works with all devices.

**Plastech.pl** is a daily source of the most important information from the world of plastics and packaging. We write about raw materials, machinery, finished products, recycling and all other things related to the plastic