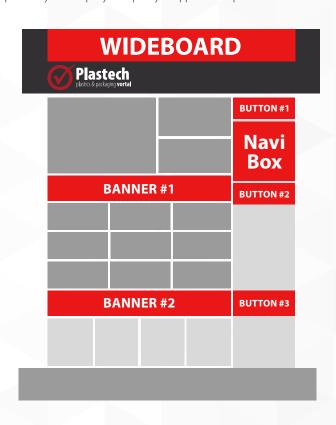

## BANNER ADVERTISING

Banners are the most visible form of advertising on web pages. They are located in eye-catching spots which ensure a large audience. A user is sent directly to the advertised webpage after clicking on a banner ad. Banners shape perceptions of the brand and company image. Banners are presented on the entire page on every 3rd, 6th or 12th page view. The number of page views and duration of display are set individually. Choose the best place for your company and specify an approximate period of advertisement, we prepare a special offer for you!

| BANNER TYPE             | NET PRICE IN EURO FOR ONE MONTH BANNER EMISSION BANNER ** |                                  |                                  |              |
|-------------------------|-----------------------------------------------------------|----------------------------------|----------------------------------|--------------|
| DISPLAY PLACE *         | HOME PAGE<br>+1 THEMATIC SECTION                          | HOME PAGE<br>+2 THEMATIC SECTION | HOME PAGE<br>+3 THEMATIC SECTION | WHOLE VORTAL |
| Wideboard (1160x150 px) | 500€                                                      | 670€                             | 790€                             | 880€         |
| Banner #1 (850x96 px)   | 360€                                                      | 480€                             | 560€                             | 630€         |
| Banner #2 (850x96 px)   | 290€                                                      | 390€                             | 460 €                            | 500€         |
| Navibox (290x260 px)    | 310€                                                      | 420€                             | 490€                             | 550€         |
| Button #1 (290x96 px)   | 240 €                                                     | 320€                             | 380 €                            | 430€         |
| Button #2 (290x96 px)   | 220€                                                      | 290€                             | 350€                             | 400€         |
| Button #3 (290x96 px)   | 190€                                                      | 250€                             | 300€                             | 340 €        |
| Watermark               |                                                           | 300 € / 10 days                  |                                  |              |

<sup>\*</sup> You can choose following thematic sections: plastics, machinery, packaging, recycling.

<sup>\*\*</sup> Prices are refer to displaying of the banner in the system of every 6th pageview. In the case of display at every 3rd pageview - extra charge + 100%.