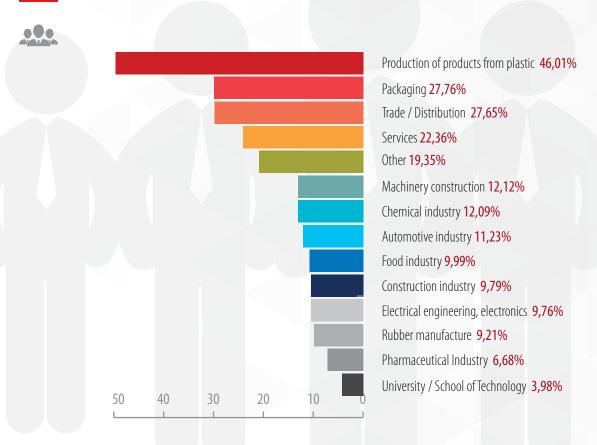

# 4 VISITORS PROFILE

The most frequently vortal Plastech.pl is visited by Owners and Directors ( $\sim 32\%$ ) of the companies involved in the production of plastic products ( $\sim 45\%$ ). Below we present the details of registered users of Plastech.pl.

# **VISITORS — INDUSTRY SECTORS**